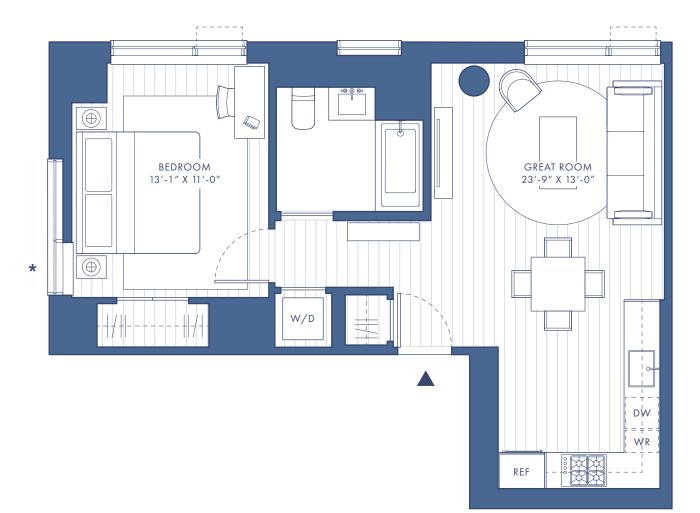

## RESIDENCE

**1**9B

1 Bedroom 1 Bath

## INTERIOR

709 Square Feet 66 Square Meters

## **RESIDENCE FEATURES**

Generously proportioned great room Open chef's kitchen with ample storage King-sized corner bedroom Washer/dryer

EXPOSURES

North West

## ★ Lot Line Window

This floor plan is based on construction drawings. All dimensions are approximate and depictions of column and shaft widths are approximate and subject to normal construction variances and tolerances. Dimensions are maximum overall subtract cut-outs. Minor inaccuracies in square footage and inaccuracies in layout and room dimensions as shown on this floor plan will not excuse a purchaser from completing the purchase of a unit without abatement in price or recourse against sponsor. Square footage exceeds the useable floor area. Sponsor reserves the right to make changes in accordance with the offering plan. The complete offering terms are in an offering plan available from sponsor. File no. CD21-0281. Sponsor: 222 East Broadway Property Owner, LLC, Wells Fargo Center, 333 S.E. 2nd Avenue – Ste 2830, Miami, FL 33131. Equal Housing Opportunity