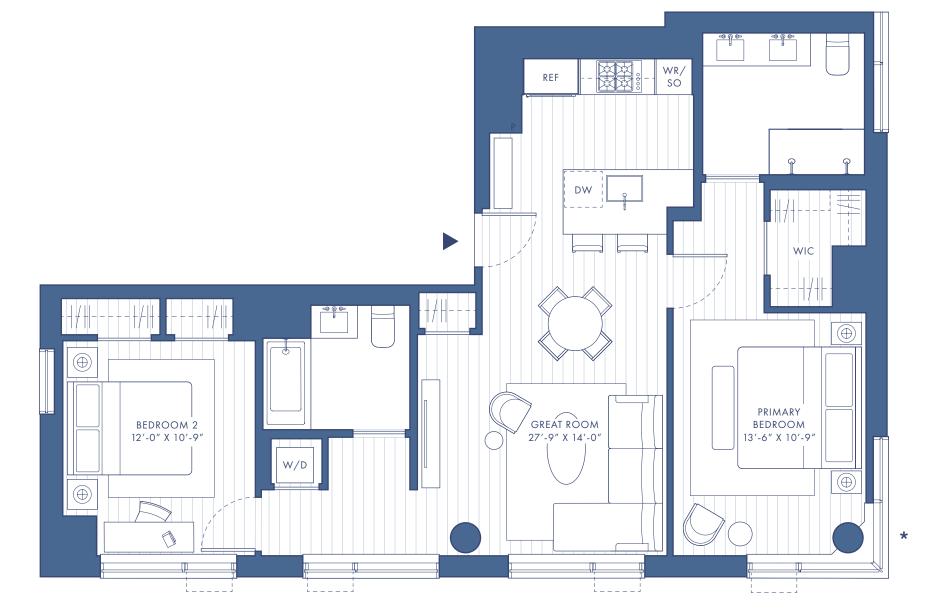

# RESIDENCE

14A

2 Bedrooms 2 Baths

### INTERIOR

1,104 Square Feet 102 Square Meters

### RESIDENCE FEATURES

Generously proportioned great room with open chef's kitchen Corner primary bedroom with walk-in closet and en-suite bath with dual shower

Light-filled secondary bedroom with double closets Washer/dryer

### **EXPOSURES**

South East

## \* Lot Line Window

222 LES

This floor plan is based on construction drawings. All dimensions are approximate and depictions of column and shaft widths are approximate and subject to normal construction variances and tolerances. Dimensions are maximum overall subtract cut-outs. Minor inaccuracies in square footage and inaccuracies in layout and room dimensions as shown on this floor plan will not excuse a purchaser from completing the purchase of a unit without abatement in price or recourse against sponsor. Square footage exceeds the useable floor area. Sponsor reserves the right to make changes in accordance with the offering plan. The complete offering terms are in an offering plan available from sponsor. File no. CD21-0281. Sponsor: 222 East Broadway Property Owner, LLC, Wells Fargo Center, 333 S.E. 2nd Avenue – Ste 2830, Miami, FL 33131. Equal Housing Opportunity