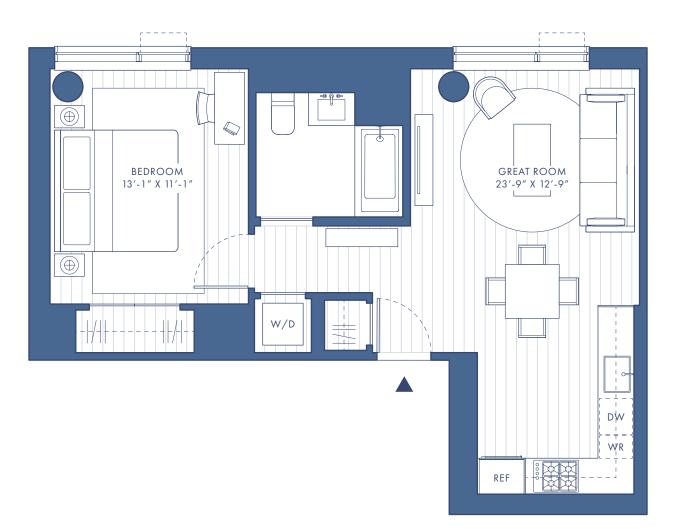

## RESIDENCE

9C

1 Bedroom 1 Bath

## INTERIOR

703 Square Feet 65 Square Meters

## **RESIDENCE FEATURES**

Generously proportioned great room Open chef's kitchen with ample storage King-sized bedroom Washer/dryer

EXPOSURES

North

This floor plan is based on construction drawings. All dimensions are approximate and depictions of column and shaft widths are approximate and subject to normal construction variances and tolerances. Dimensions are maximum overall subtract cut-outs. Minor inaccuracies in square footage and inaccuracies in layout and room dimensions as shown on this floor plan will not excuse a purchaser from completing the purchase of a unit without abatement in price or recourse against sponsor. Square footage exceeds the useable floor area. Sponsor reserves the right to make changes in accordance with the offering plan. The complete offering terms are in an offering plan available from sponsor. File no. CD21-0281. Sponsor: 222 East Broadway Property Owner, LLC, Wells Fargo Center, 333 S.E. 2nd Avenue – Ste 2830, Miami, FL 33131. Equal Housing Opportunity