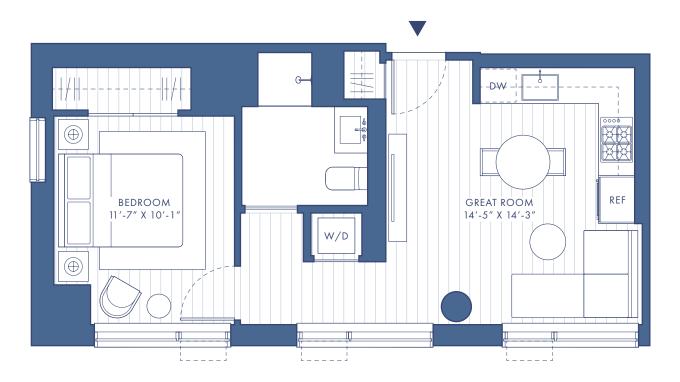

## RESIDENCE

1 Bedroom 1 Bath

## INTERIOR

564 Square Feet52 Square Meters

## RESIDENCE FEATURES

South facing great room with open chef's kitchen Light-filled bedroom with seating area Washer/dryer

## **EXPOSURES**

South

This floor plan is based on construction drawings. All dimensions are approximate and depictions of column and shaft widths are approximate and subject to normal construction variances and tolerances. Dimensions are maximum overall subtract cut-outs. Minor inaccuracies in square footage and inaccuracies in layout and room dimensions as shown on this floor plan will not excuse a purchaser from completing the purchase of a unit without abatement in price or recourse against sponsor. Square footage exceeds the useable floor area. Sponsor reserves the right to make changes in accordance with the offering plan. The complete offering terms are in an offering plan available from sponsor. File no. CD21-0281. Sponsor: 222 East Broadway Property Owner, LLC, Wells Fargo Center, 333 S.E. 2nd Avenue – Ste 2830, Miami, FL 33131. Equal Housing Opportunity