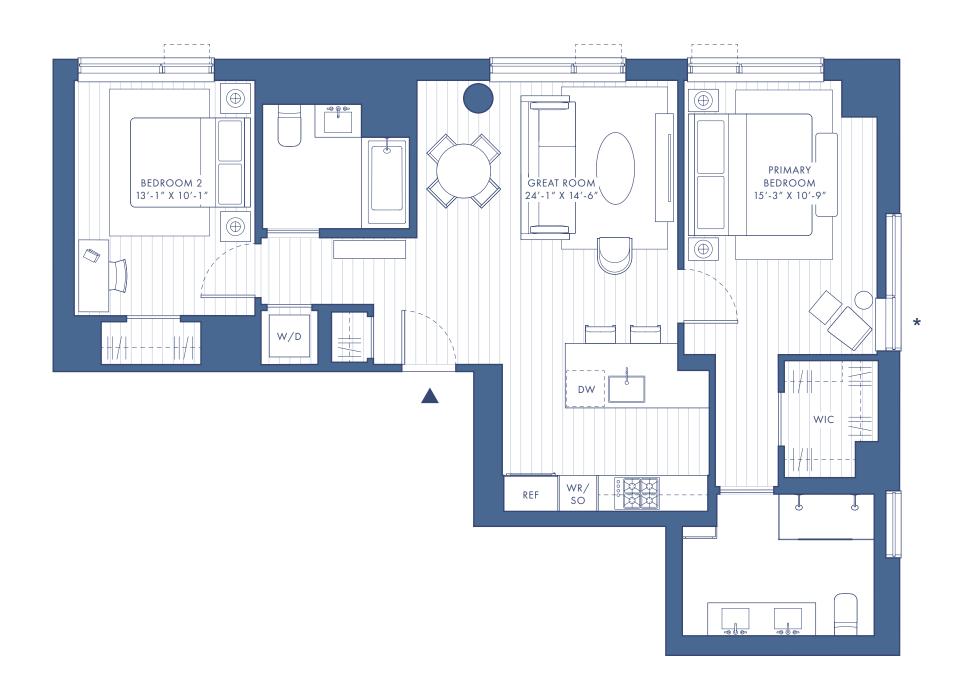

# RESIDENCE

2 Bedrooms 2 Baths

## INTERIOR

1,126 Square Feet 105 Square Meters

### RESIDENCE FEATURES

Generously proportioned great room with open chef's kitchen Corner primary bedroom with walk-in closet and en-suite bath with dual shower

Secondary bedroom with seating area
Washer/dryer

#### **EXPOSURES**

North

East

# \* Lot Line Window

This floor plan is based on construction drawings. All dimensions are approximate and depictions of column and shaft widths are approximate and subject to normal construction variances and tolerances. Dimensions are maximum overall subtract cut-outs. Minor inaccuracies in square footage and inaccuracies in layout and room dimensions as shown on this floor plan will not excuse a purchaser from completing the purchase of a unit without abatement in price or recourse against sponsor. Square footage exceeds the useable floor area. Sponsor reserves the right to make changes in accordance with the offering plan. The complete offering terms are in an offering plan available from sponsor. File no. CD21-0281. Sponsor: 222 East Broadway Property Owner, LLC, Wells Fargo Center, 333 S.E. 2nd Avenue – Ste 2830, Miami, FL 33131. Equal Housing Opportunity