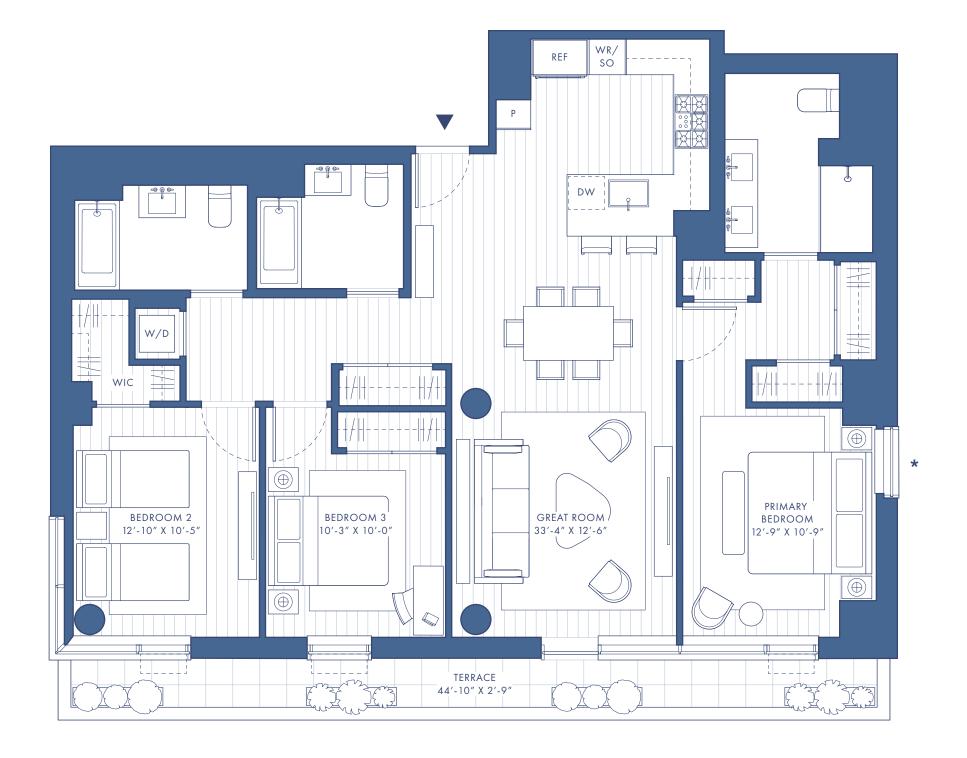

# RESIDENCE

3 Bedrooms 3 Baths

## INTERIOR

1,471 Square Feet 137 Square Meters

### EXTERIOR

156 Square Feet15 Square Meters

### RESIDENCE FEATURES

Half-floor residence with expansive private terrace Graciously proportioned great room with open chef's kitchen and terrace access

Corner primary bedroom with three closets and en-suite bath Secondary bedrooms with dedicated baths

Washer/dryer

### **EXPOSURES**

South East

\* Lot Line Window

This floor plan is based on construction drawings. All dimensions are approximate and depictions of column and shaft widths are approximate and subject to normal construction variances and tolerances. Dimensions are maximum overall subtract cut-outs. Minor inaccuracies in square footage and inaccuracies in layout and room dimensions as shown on this floor plan will not excuse a purchaser from completing the purchase of a unit without abatement in price or recourse against sponsor. Square footage exceeds the useable floor area. Sponsor reserves the right to make changes in accordance with the offering plan. The complete offering terms are in an offering plan available from sponsor. File no. CD21-0281. Sponsor: 222 East Broadway Property Owner, LLC, Wells Fargo Center, 333 S.E. 2nd Avenue – Ste 2830, Miami, FL 33131. Equal Housing Opportunity