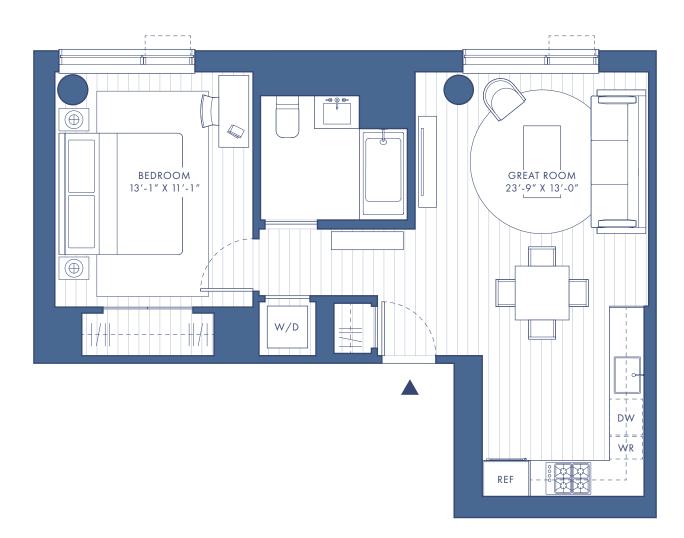

## RESIDENCE

1 Bedroom 1 Bath

## INTERIOR

706 Square Feet 66 Square Meters

## RESIDENCE FEATURES

Generously proportioned great room
Open chef's kitchen with ample storage
King-sized bedroom
Washer/dryer

## **EXPOSURES**

North

This floor plan is based on construction drawings. All dimensions are approximate and depictions of column and shaft widths are approximate and subject to normal construction variances and tolerances. Dimensions are maximum overall subtract cut-outs. Minor inaccuracies in square footage and inaccuracies in layout and room dimensions as shown on this floor plan will not excuse a purchaser from completing the purchase of a unit without abatement in price or recourse against sponsor. Square footage exceeds the useable floor area. Sponsor reserves the right to make changes in accordance with the offering plan. The complete offering terms are in an offering plan available from sponsor. File no. CD21-0281. Sponsor: 222 East Broadway Property Owner, LLC, Wells Fargo Center, 333 S.E. 2nd Avenue – Ste 2830, Miami, FL 33131. Equal Housing Opportunity